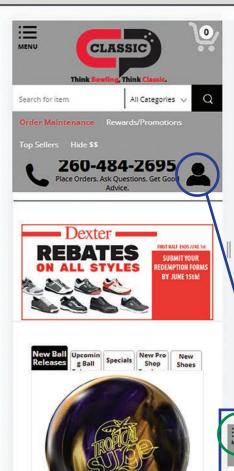

The **Rewards** and **Promotions** page is available by clicking the **Rewards/Promotions** link under the search bar.

**Promotions** will show you all of the limited time deals, while **Rewards** will show you year round programs. Both provide links to printable fliers and redemption forms, and rewards will give you a link to download a report showing your status in the selected Reward Program.