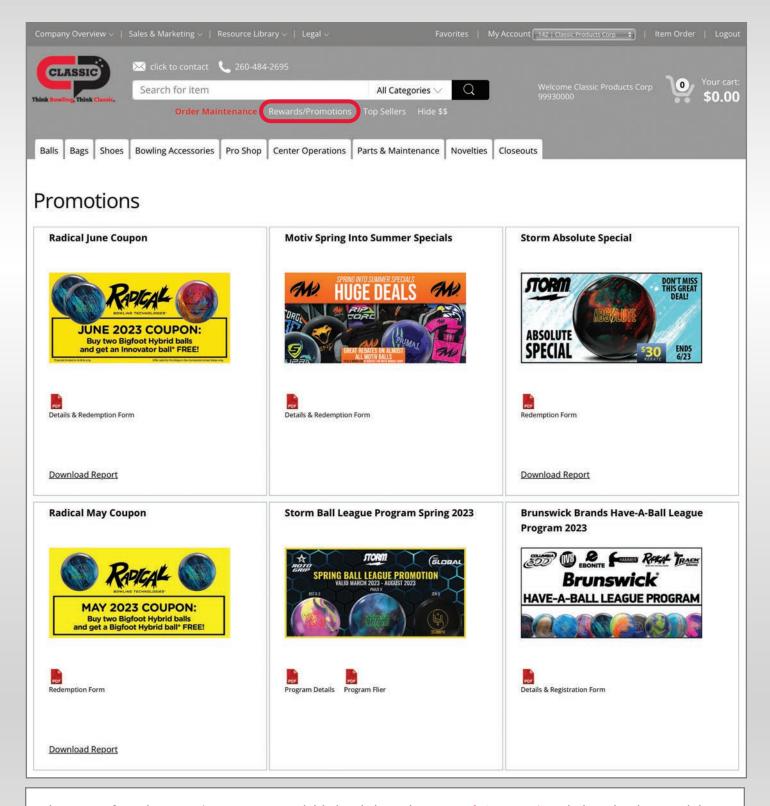

25

12

Quick Entry allows you to see every option in the product group and easily select what you want by going down the list and adding quantities. Then click "Add to Cart".

You can still add notes to each product line by clicking "Add Note".