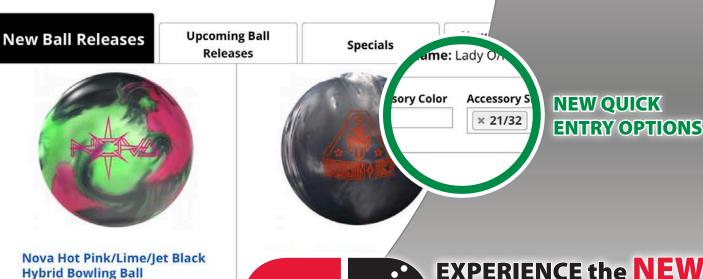

25

12

Quick Entry allows you to see every option in the product group and easily select what you want by going down the list and adding quantities. Then click "Add to Cart".

You can still add notes to each product line by clicking "Add Note".