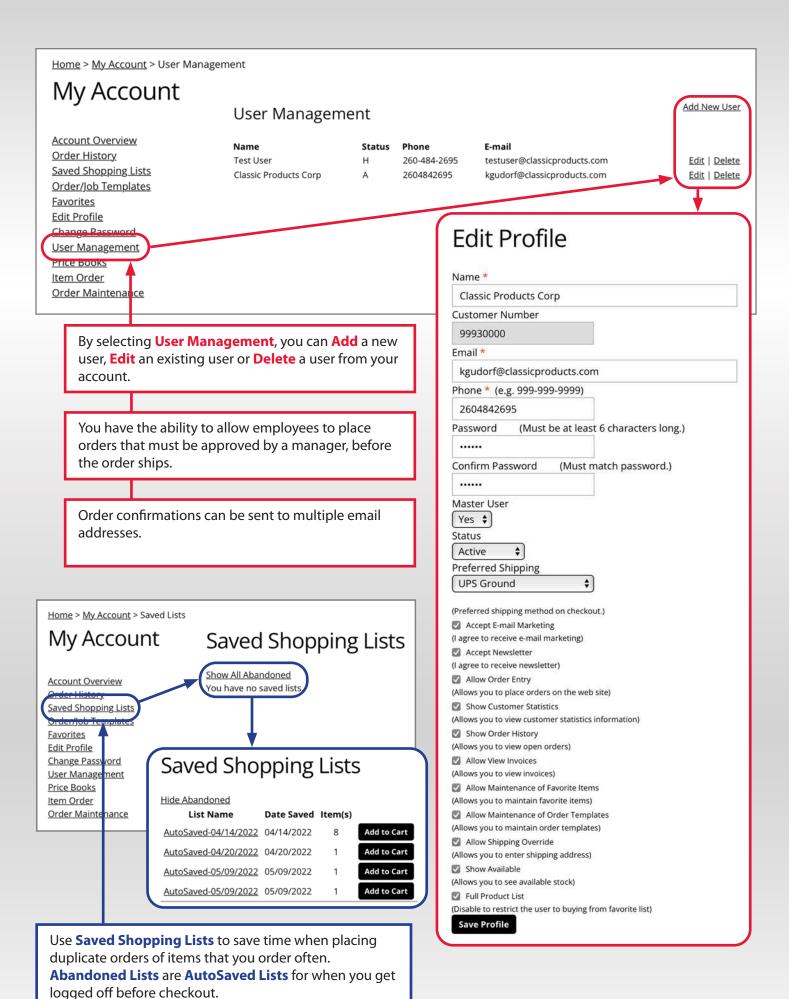

To get back to the **home page** at any time, just click the **Classic Logo** on the top left of the page.

Click the **My Account** button at the top of the home page to see all information concerning your account, including: Account Overview, Order History, including Closed and Open orders, Saved shopping lists, Favorite Items and Tracking information.