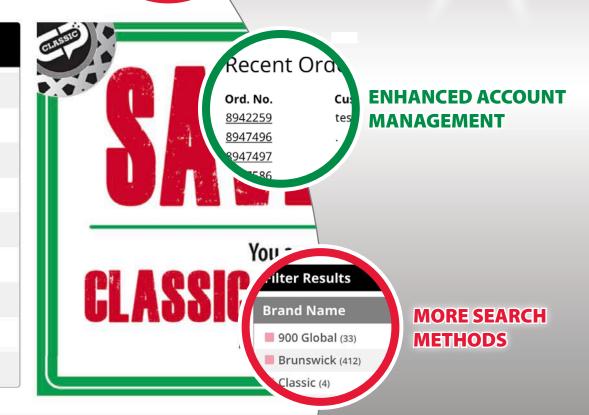

To get back to the **home page** at any time, just click the **Classic Logo** on the top left of the page.

Click the **My Account** button at the top of the home page to see all information concerning your account, including: Account Overview, Order History, including Closed and Open orders, Saved shopping lists, Favorite Items and Tracking information.

The **Rewards** and **Promotions** page is available by clicking the **Rewards/Promotions** link under the search bar.

**Promotions** will show you all of the limited time deals, while **Rewards** will show you year round programs. Both provide links to printable fliers and redemption forms, and rewards will give you a link to download a report showing your status in the selected Reward Program.