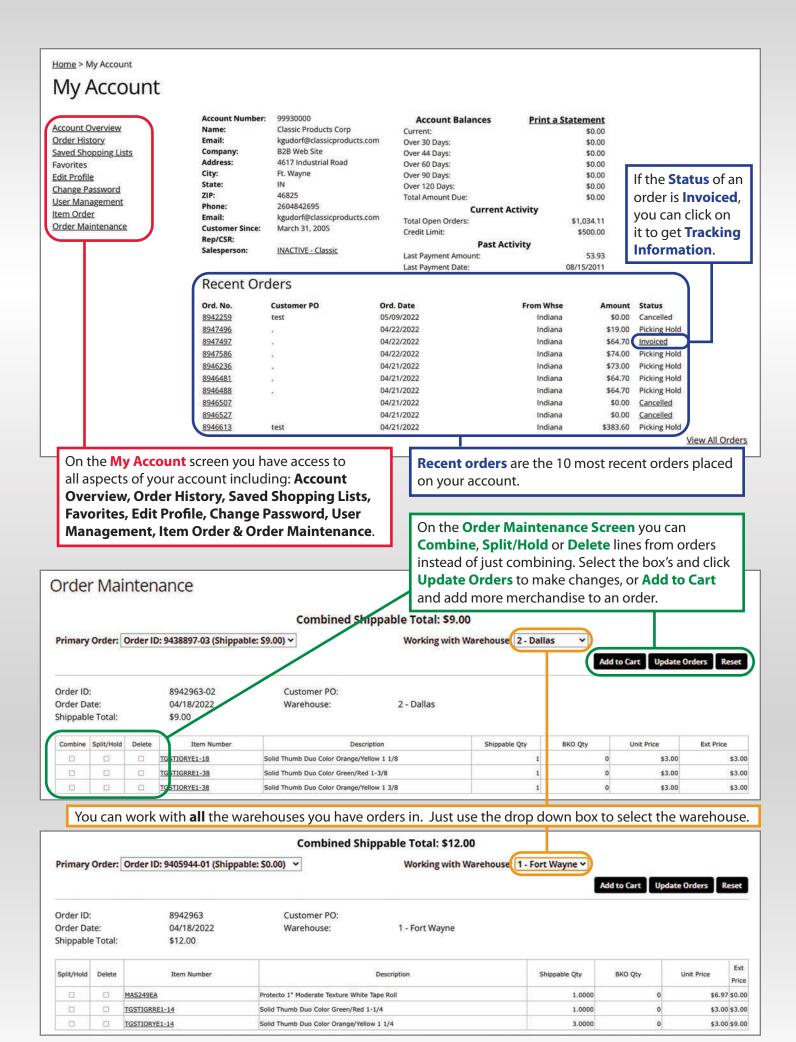

To get back to the **home page** at any time, just click the **Classic Logo** on the top left of the page.

Click the **My Account** button at the top of the home page to see all information concerning your account, including: Account Overview, Order History, including Closed and Open orders, Saved shopping lists, Favorite Items and Tracking information.

Use the Multiple Accounts drop down to switch between accounts at anytime without having to log out and back in!

1

3

0

9

8

10

5