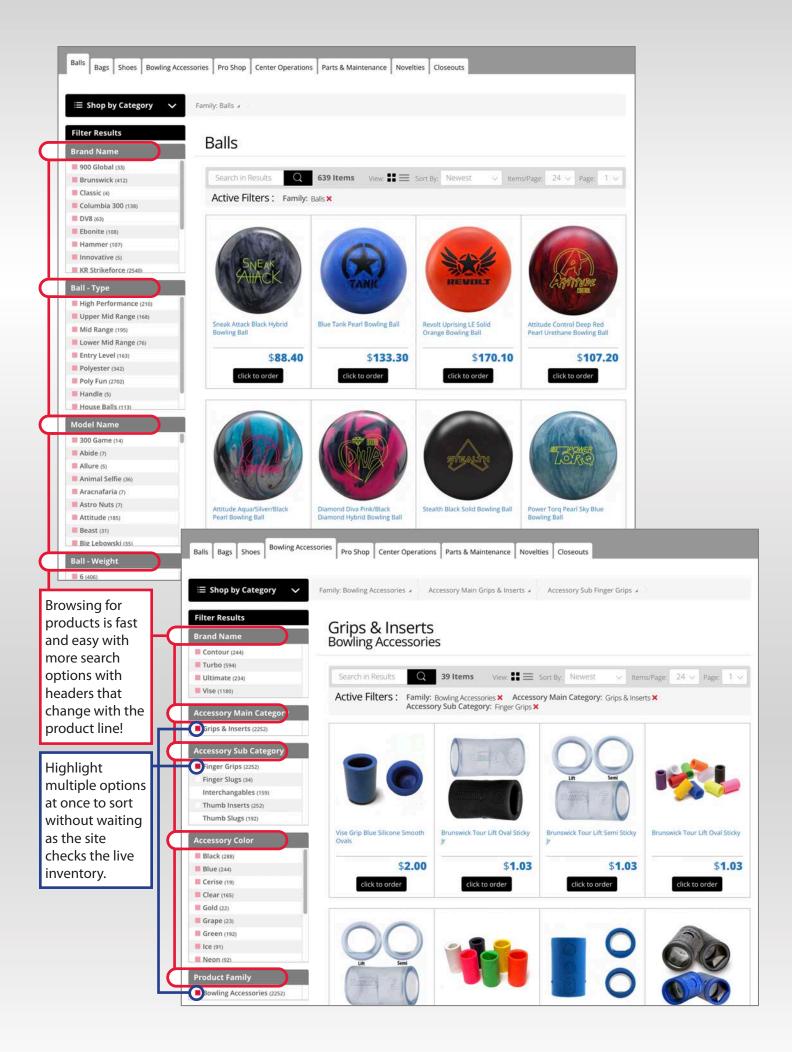

Some familiar items include the **Tabs** on the **Top** and **Sides** to help you pinpoint your browsing.

**New tabs** at the bottom of the home page show **New Ball Releases**, **Upcoming Ball Releases**, **Specials** and more!