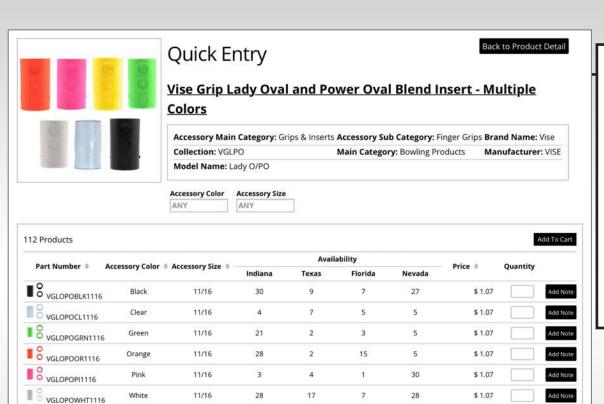

25

12

Quick Entry allows you to see every option in the product group and easily select what you want by going down the list and adding quantities. Then click "Add to Cart".

You can still add notes to each product line by clicking "Add Note".