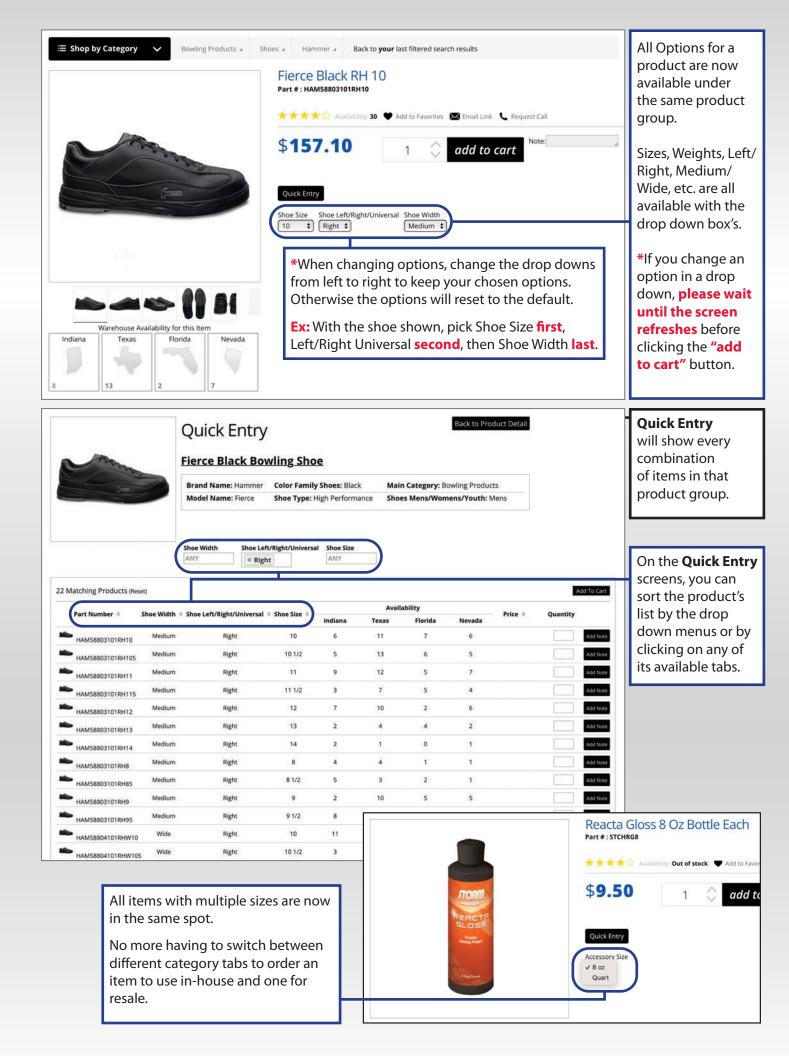

25

12

Quick Entry allows you to see every option in the product group and easily select what you want by going down the list and adding quantities. Then click "Add to Cart".

You can still add notes to each product line by clicking "Add Note".