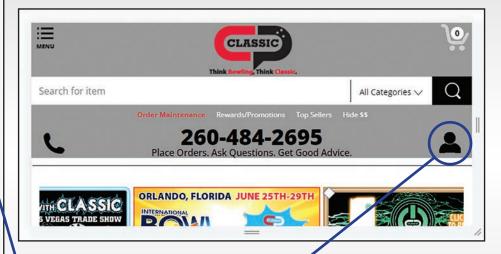

The **New Classic Website** now has **Adaptive Sizing** which automatically sizes the site to look its best on all of your phones, tablets and computers. The adaptive sizing works in both **portrait** and **landscape** modes.

Click the **Person** to go to your account.

Click the on the **Menu** in the top left corner to access the **Drop Down Menus**.

| USER NOTES |
|------------|
|            |
|            |
|            |
|            |
|            |
|            |
|            |
|            |
|            |
|            |
|            |
|            |
|            |
|            |
|            |
|            |
|            |
|            |
|            |
|            |
|            |
|            |
|            |
|            |