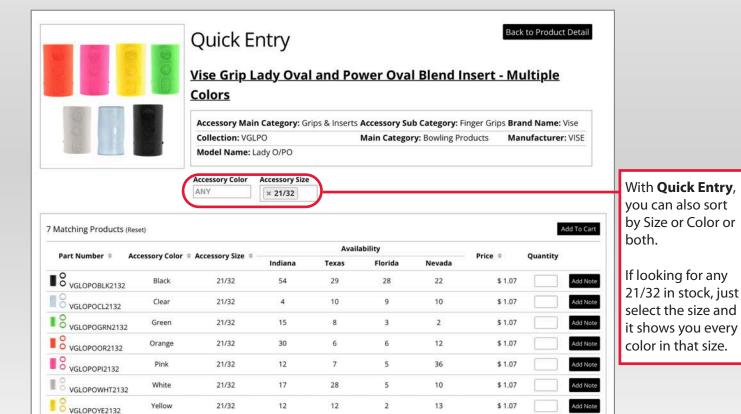

25

12

Quick Entry allows you to see every option in the product group and easily select what you want by going down the list and adding quantities. Then click "Add to Cart".

You can still add notes to each product line by clicking "Add Note".