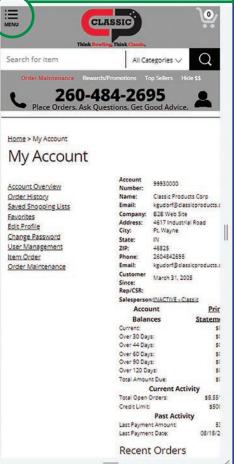

To get back to the **home page** at any time, just click the **Classic Logo** on the top left of the page.

Click the **My Account** button at the top of the home page to see all information concerning your account, including: Account Overview, Order History, including Closed and Open orders, Saved shopping lists, Favorite Items and Tracking information.

Use the Multiple Accounts drop down to switch between accounts at anytime without having to log out and back in!

1

3

0

9

8

10

5