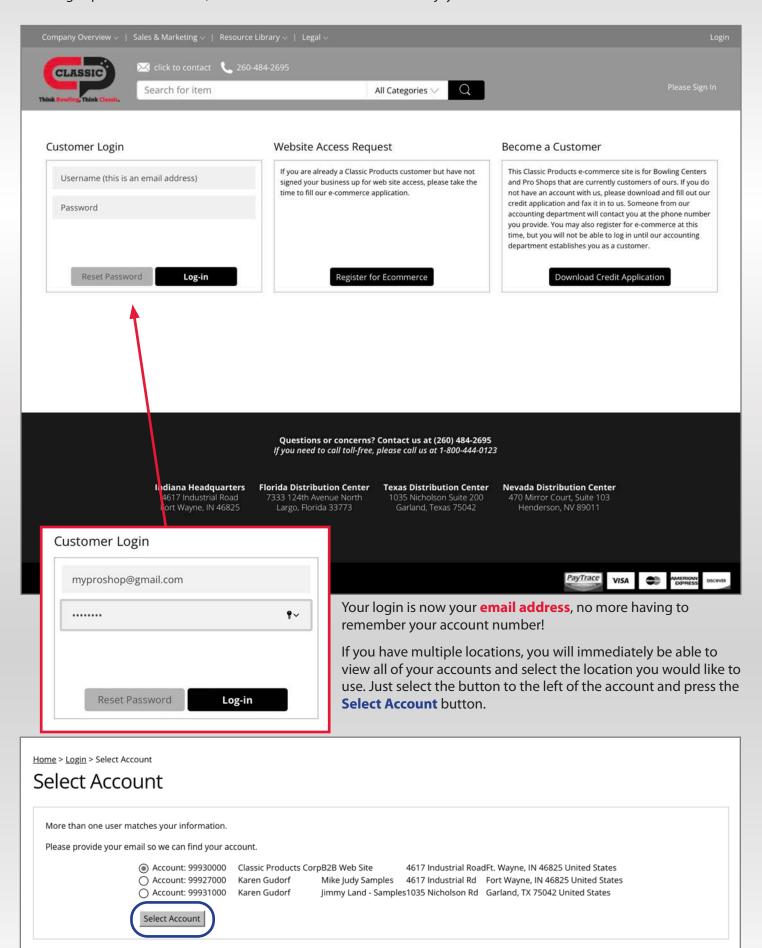

Use the Multiple Accounts drop down to switch between accounts at anytime without having to log out and back in!

1

3

0

9

8

10

5