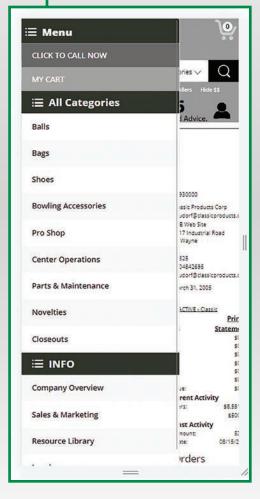

Click the **Person** to go to your account.

Click the on the **Menu** in the top left corner to access the **Drop Down Menus**.

| USER NOTES |
|------------|
|            |
|            |
|            |
|            |
|            |
|            |
|            |
|            |
|            |
|            |
|            |
|            |
|            |
|            |
|            |
|            |
|            |
|            |
|            |
|            |
|            |
|            |
|            |
|            |

**≡** All Categories

Balls

Bags

Shoes

**Bowling Accessories** 

Pro Shop

**Center Operations** 

Parts & Maintenance

**Novelties** 

Closeouts

**EASIER LOGIN** 

CLASSIC

Think Bowling, Think Classic.

\$164.20

click to order

**EXPERIENCE the NEW classicproducts.com!** 