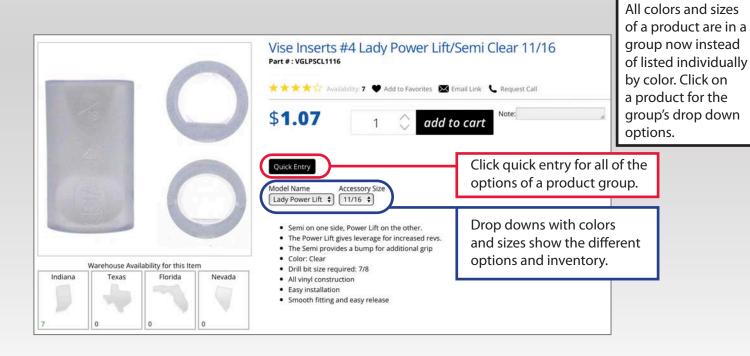

25

12

Quick Entry allows you to see every option in the product group and easily select what you want by going down the list and adding quantities. Then click "Add to Cart".

You can still add notes to each product line by clicking "Add Note".