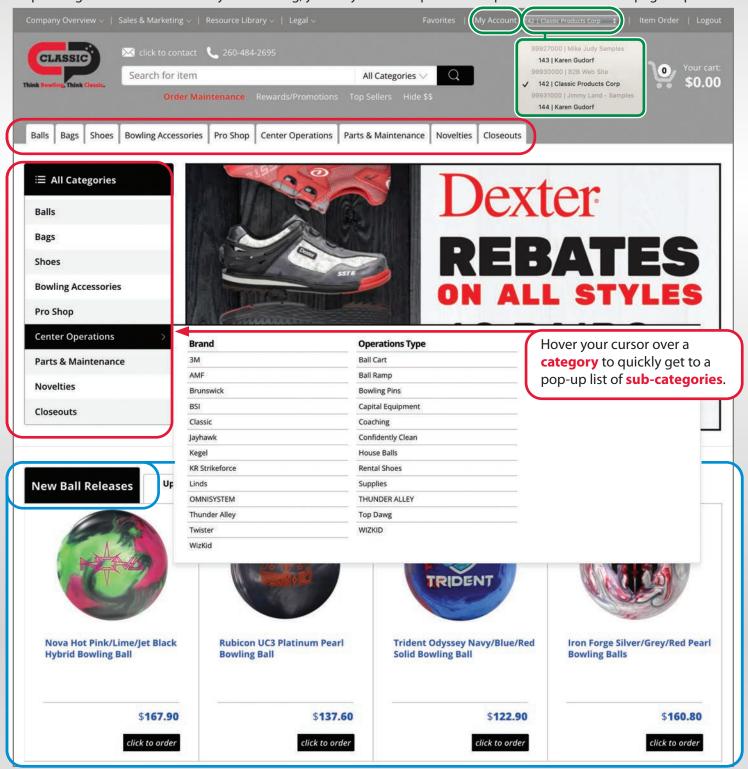

Some familiar items include the **Tabs** on the **Top** and **Sides** to help you pinpoint your browsing.

**New tabs** at the bottom of the home page show **New Ball Releases**, **Upcoming Ball Releases**, **Specials** and more!

To get back to the **home page** at any time, just click the **Classic Logo** on the top left of the page.

Click the **My Account** button at the top of the home page to see all information concerning your account, including: Account Overview, Order History, including Closed and Open orders, Saved shopping lists, Favorite Items and Tracking information.

Use the Multiple Accounts drop down to switch between accounts at anytime without having to log out and back in!

1

3

0

9

8

10

5